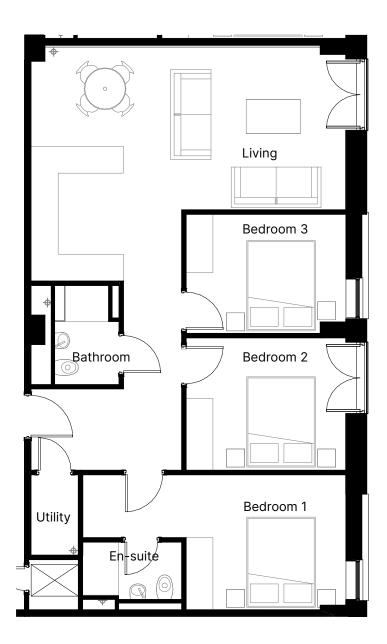

# FLOOR PLANS

### Typical Three Bedroom Apartment

Three Bedroom, 2 bathroom apartment with a spacious open plan kitchen and living space.

| Furnished   | from | <b>£1,975</b> pcm |
|-------------|------|-------------------|
| Unfurnished | from | <b>£1,775</b> pcm |

\* Floor plans are indicative for illustrative purposes.