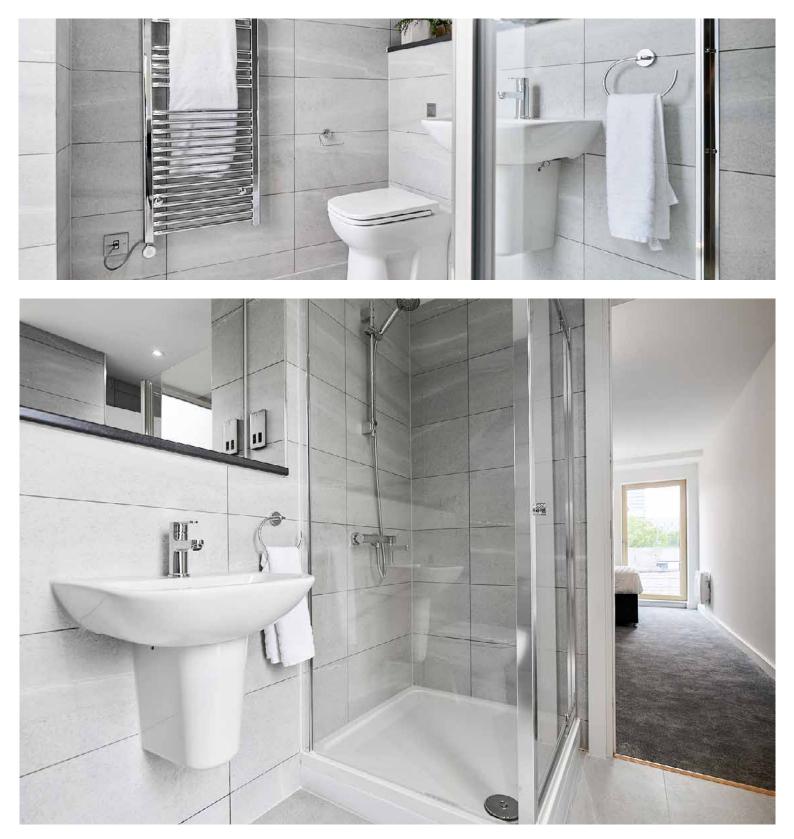

#### Apartment Details

Integrated kitchen appliances - dishwasher, oven, hob and fridge-freezer

Triple glazed windows throughout the apartments

Washer-Dryer in utility cupboard

Luxury blackout curtains provided in all apartments

#### **Building Details**

Communal rooftop terraces

Pet friendly

Bookable meeting rooms

Concierge (during work hours)