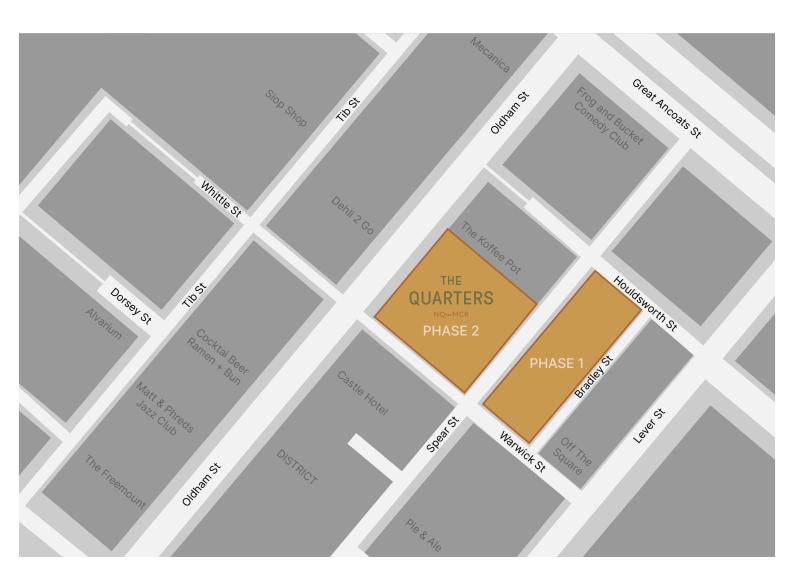

#### LOCATION

#### THE NORTHERN QUARTER

PHASE 2

5 Warwick Street, Manchester, M1 1AU

| Stevenson Square    | 2 mins  |
|---------------------|---------|
| Cutting Room Square | 5 mins  |
| Market Street       | 8 mins  |
| Victoria Station    | 11 mins |
| Piccadilly Station  | 12 mins |