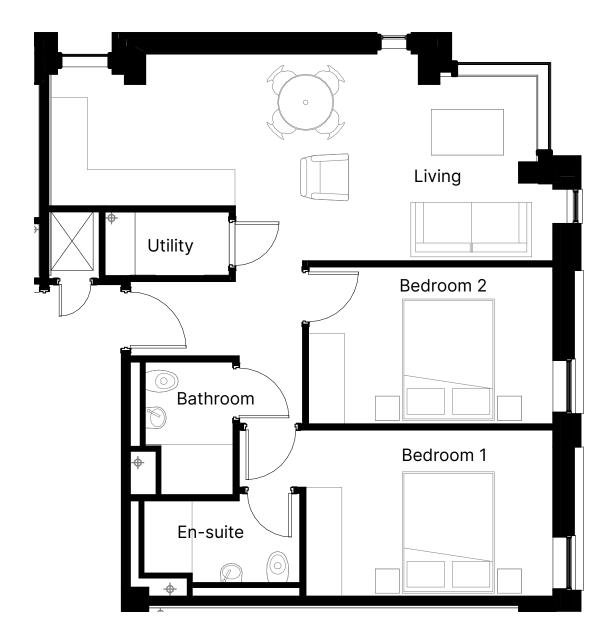

## FLOOR PLANS

### Typical Two Bedroom Apartment

Two Bedroom, two Bathroom apartment with plenty of storage space, perfect for shared living.

| Furnished   | from | <b>£1,425</b> pcm |
|-------------|------|-------------------|
| Unfurnished | from | <b>£1,275</b> pcm |

\* Floor plans are indicative for illustrative purposes.