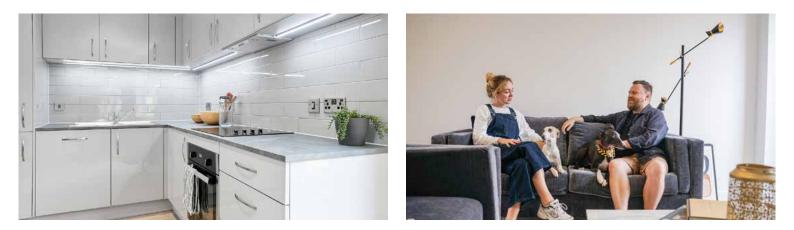

#### Apartment Details

Integrated kitchen appliances - dishwasher, oven, hob and fridge-freezer

Triple glazed windows throughout the apartments

Washer-Dryer in utility cupboard

Luxury blackout curtains provided in all apartments