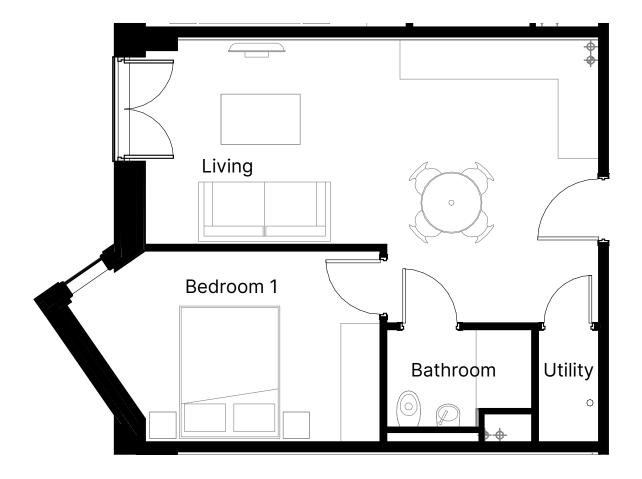

## FLOOR PLANS

### Typical One Bedroom Apartment

A spacious One bedroom apartment with a large L-shape kitchen and Juliette balcony.

| Furnished   | from | <b>£1,175</b> pcm |
|-------------|------|-------------------|
| Unfurnished | from | <b>£1,075</b> pcm |

\* Floor plans are indicative for illustrative purposes.